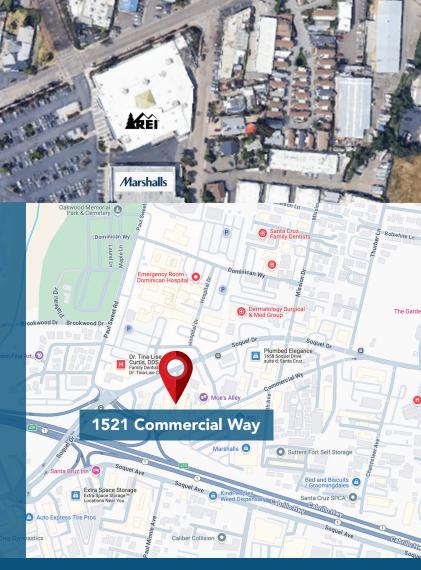

### **1521 COMMERCIAL WAY**

Dominican Hospital

ORTILLA

## **Property Highlights**

Highway 1

- Large Commercial Property Across from Dominican Hospital
- Close to Hwy 1 On-Ramp from Soquel Dr.
- 31,799 sq. ft. , C-2 Zoned Parcel
- 16,338 Combined Building Square Footage Henrice Combined Building Square

## **PROPERTY DESCRIPTION** 1521 Commercial Way, Santa Cruz, Ca

| APN                        | 025-071-04                                                             |
|----------------------------|------------------------------------------------------------------------|
| ADDRESS                    | 1521-1523 Commercial Way & 1570-1574 Soquel Dr<br>Santa Cruz, CA 95065 |
| PARCEL SIZE                | 31,799 sq. ft. / .73 acre                                              |
| ROAD FRONTAGE              | 103.21 linear feet on Soquel Dr,<br>86.8 linear feet on Commercial Way |
| COMBINED<br>BUILDINGS SIZE | 16,338 sq. ft.                                                         |
| ZONING                     | C-2, Community Commercial                                              |
| YEARS BUILT                | 1952 & 1981                                                            |
| PARKING                    | 34 Spaces                                                              |