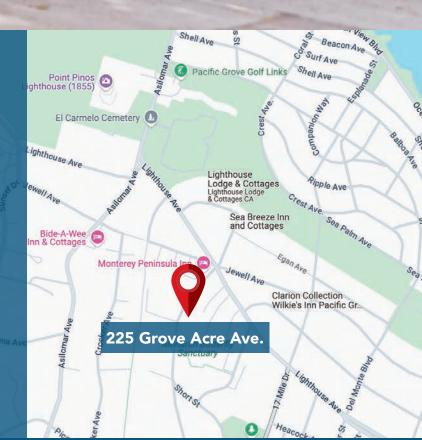

#### **PROPERTY DESCRIPTION** 225 Grove Acre Ave, Pacific Grove, Ca

| APN                  | 006-361-008                                   |
|----------------------|-----------------------------------------------|
| ADDRESS              | 225 Grove Acre Ave<br>Pacific Grove, CA 93950 |
| PARCEL SIZE          | 14,890 sq. ft. / .34 acre                     |
| YEAR BUILT           | 1950                                          |
| NUMBER OF UNITS      | 6                                             |
| UNIT MIX             | Five 1-Bedroom and One 2-Bedroom              |
| NUMBER OF STORIES    | 1                                             |
| RENTABLE SQUARE FEET | 2,880 sq. ft.                                 |
| PARKING              | Ample                                         |
| ON-SITE LAUNDRY      | Yes                                           |