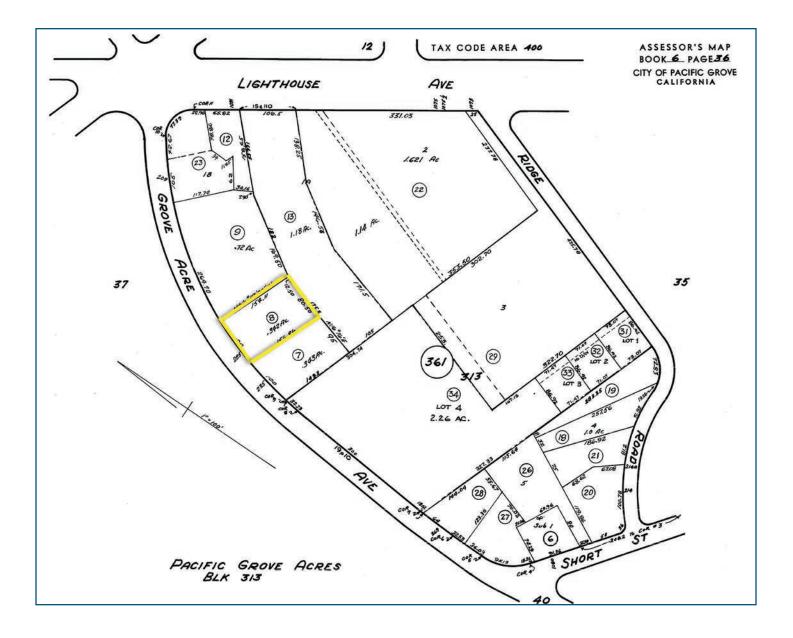

#### IMPROVEMENTS, SIZE AND BOUNDARIES

Any oral or written representations by Seller or Broker regarding age of improvements, size and square footage of parcel, building, or location of property lines may not be accurate. Apparent boundary line indicators such as fences, hedges, walls or other barriers may not represent the true boundary lines, only a surveyor can determine the actual boundary lines. If any of these issues are important to the Buyer's decision to purchase, then the Buyer should consider investigating the property independently.

#### **PROPERTY DESCRIPTION** 225 Grove Acre Ave, Pacific Grove, Ca

| APN                  | 006-361-008                                   |
|----------------------|-----------------------------------------------|
| ADDRESS              | 225 Grove Acre Ave<br>Pacific Grove, CA 93950 |
| PARCEL SIZE          | 14,890 sq. ft. / .34 acre                     |
| YEAR BUILT           | 1950                                          |
| NUMBER OF UNITS      | 6                                             |
| UNIT MIX             | Five 1-Bedroom and One 2-Bedroom              |
| NUMBER OF STORIES    | 1                                             |
| RENTABLE SQUARE FEET | 2,880 sq. ft.                                 |
| PARKING              | Ample                                         |
| ON-SITE LAUNDRY      | Yes                                           |