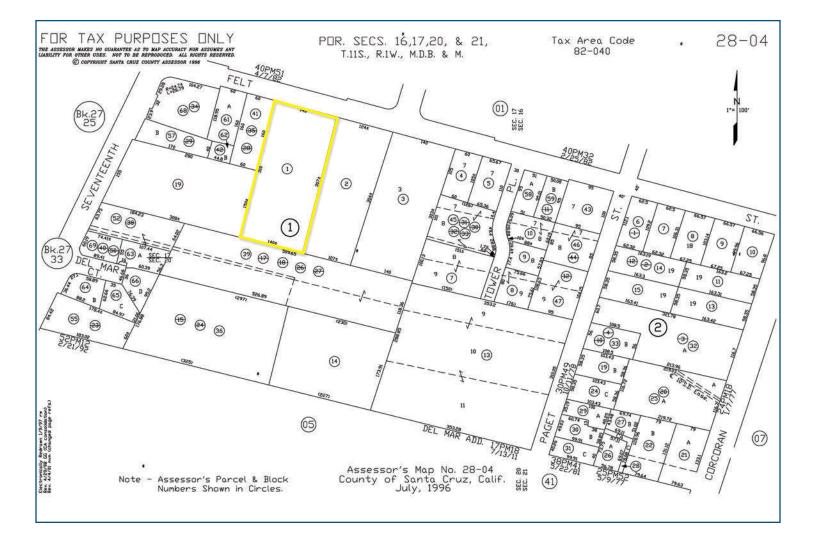

#### IMPROVEMENTS, SIZE AND BOUNDARIES

Any oral or written representations by Seller or Broker regarding age of improvements, size and square footage of parcel, building, or location of property lines may not be accurate. Apparent boundary line indicators such as fences, hedges, walls or other barriers may not represent the true boundary lines, only a surveyor can determine the actual boundary lines. If any of these issues are important to the Buyer's decision to purchase, then the Buyer should consider investigating the property independently.

#### **PROPERTY DESCRIPTION** 1818 Felt St, Santa Cruz, Ca

| APN           | 028-041-01                           |
|---------------|--------------------------------------|
| ADDRESS       | 1818 Felt St<br>Santa Cruz, CA 95062 |
| PARCEL SIZE   | 42,602 sq. ft. / .98 Acre            |
| BUILDING SIZE | 5,889 sq. ft.                        |
| YEAR BUILT    | 1965                                 |
| ZONING        | R-1-6-D                              |