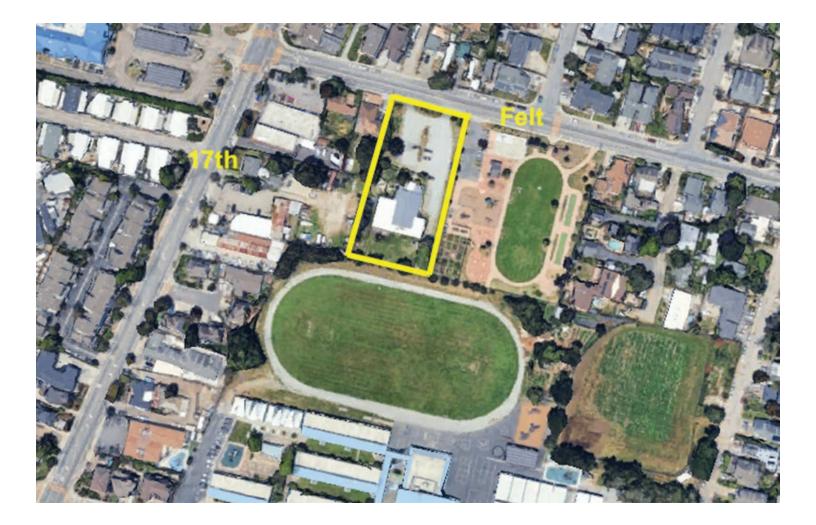

#### **AERIAL PHOTO** 1818 Felt St, Santa Cruz, Ca

Information presented in this proforma was provided by the Seller. Shoemaker Commercial makes no representation as to the accuracy of the information. Buyer should use diligence investigating the financial feasibility in making a purchase or lease by relying on his or her own professional advisors.