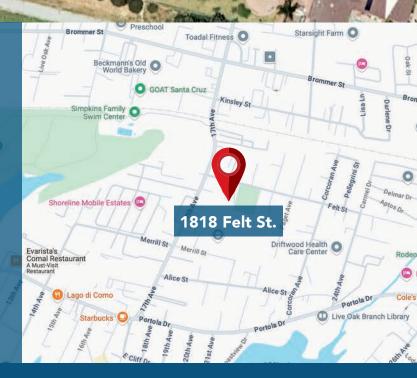

#### 1818 FELT ST.

#### Santa Cruz, CA

#### **PROPERTY DESCRIPTION** 1818 Felt St, Santa Cruz, Ca

| APN           | 028-041-01                           |
|---------------|--------------------------------------|
| ADDRESS       | 1818 Felt St<br>Santa Cruz, CA 95062 |
| PARCEL SIZE   | 42,602 sq. ft. / .98 Acre            |
| BUILDING SIZE | 5,889 sq. ft.                        |
| YEAR BUILT    | 1965                                 |
| ZONING        | R-1-6-D                              |