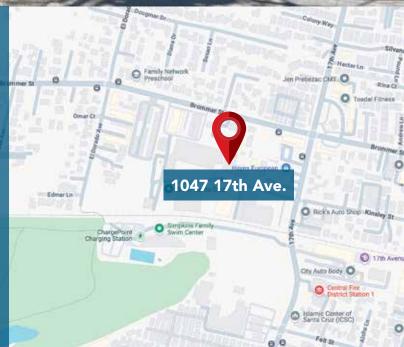

# **FOR LEASE**

Santa Cruz, CA

\$1.15 Per Sq. Ft. Per Month, NNN (\$0.32 +/-)



# **Property Highlights**

- 10,500 sq. ft. updated Mid County Warehouse/ Showroom
- Flexible Layout
- Roll Up Door
- Multiple Restrooms
- Demonstration Kitchen

Infor -mation presented in this proforma was provided by the Seller. Shoemaker Commercial makes no representation as to the accuracy of the information. Buyer should use diligence investigating the financial feasibility in making a purchase or lease by relying on his or her own professional advisors.





#### **Chris Shoemaker, CCIM**

Broker/Owner Cell: 831.247.2647 chris@shoemakercommercial.com shoemakercommercial.com CalBRE# 01760812



This brochure has been prepared to provide summary information to prospective purchasers and to establish a preliminary level of interest in the property presented. It does not, however, purport to present all material information regarding the subject property, and it is not a substitute for thorough due diligence investigation. In particular, neither Shoemaker Commercial Real Estate, Inc. nor Chris Shoemaker have made any investigation, and make no warranty or representation with respect to the financial condition or business prospects of any tenant, or any tenant's plans or intentions to continue or renew its occupancy of the subject property. The