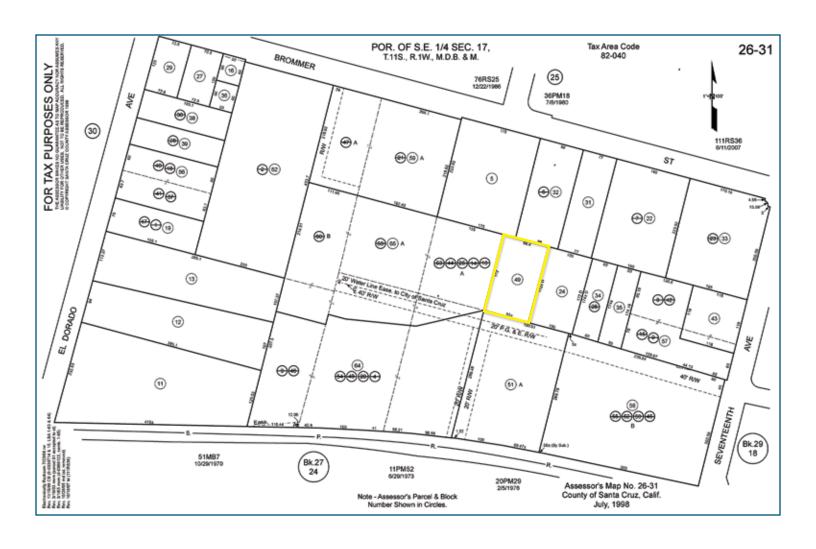

of parcel, building, or location of property lines may not be accurate. Apparent boundary line indicators such as fences, hedges, walls or other barriers may not represent the true boundary lines, only a surveyor can determine the actual boundary lines. If any of these issues are important to the Buyer's decision to purchase, then the Buyer should consider investigating the property independently.



## PROPERTY DESCRIPTION

1047 17th Ave, Santa Cruz, Ca

**APN** 026-311-49

ADDRESS 1047 17th Ave

Santa Cruz, CA 95062

**IMPROVEMENT SIZE** 10,500 sq. ft. +/-

**LAND SIZE** 17,468 sq. ft.

**ZONING** C-4

PARKING 10 Spaces

**CLEAR HEIGHT** 17' Ceiling, 14" at Bottom of Trusses

**RESTROOMS** Multiple

**EXTERIOR ROLL UP** 14' Wide and 16' Tall

# **TAX MAP**1047 17th Ave, Santa Cruz, Ca



# **AERIAL PHOTO**

# 1047 17th Ave, Santa Cruz, Ca



# **PHOTOS**

# 1047 17th Ave, Santa Cruz, Ca







Information presented in this proforma was provided by the Seller. Shoemaker Commercial makes no representation as to the accuracy of the information. Buyer should use diligence investigating the financial feasibility in making a purchase or lease by relying on his or her own professional advisors.