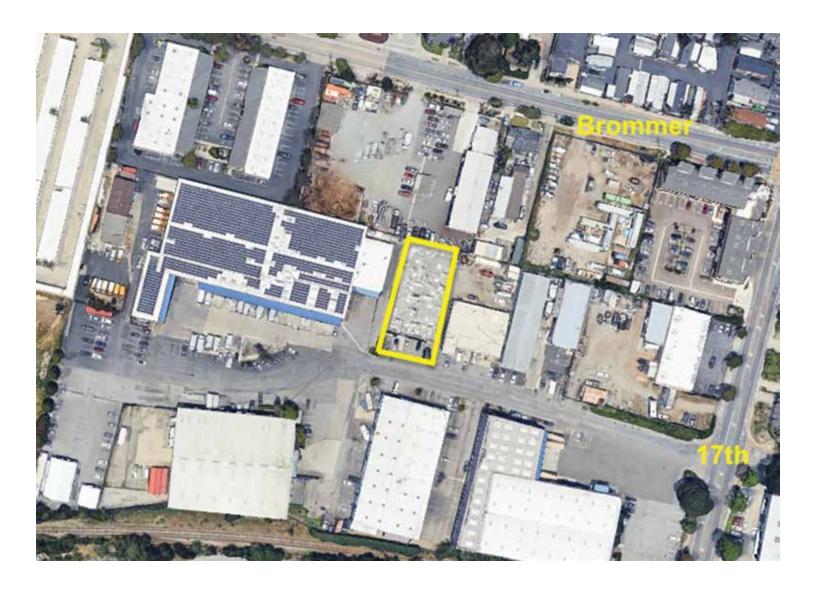

not be accurate. Apparent boundary line indicators such as fences, hedges, walls or other barriers may not represent the true boundary lines, only a surveyor can determine the actual boundary lines. If any of these issues are important to the Buyer's decision to purchase, then the Buyer should consider investigating the property independently.



## PROPERTY DESCRIPTION

1047 17th Ave, Santa Cruz, Ca

**APN** 026-311-49

ADDRESS 1047 17th Ave

Santa Cruz, CA 95062

**IMPROVEMENT SIZE** 10,500 sq. ft. +/-

**LAND SIZE** 17,468 sq. ft.

**ZONING** C-4

PARKING 10 Spaces

**CLEAR HEIGHT** 17' Ceiling, 14" at Bottom of Trusses

**RESTROOMS** Multiple

**EXTERIOR ROLL UP** 14' Wide and 16' Tall

# **TAX MAP**1047 17th Ave, Santa Cruz, Ca



# **AERIAL PHOTO**

# 1047 17th Ave, Santa Cruz, Ca



# **PHOTOS**

# 1047 17th Ave, Santa Cruz, Ca







Information presented in this proforma was provided by the Seller. Shoemaker Commercial makes no representation as to the accuracy of the information. Buyer should use diligence investigating the financial feasibility in making a purchase or lease by relying on his or her own professional advisors.