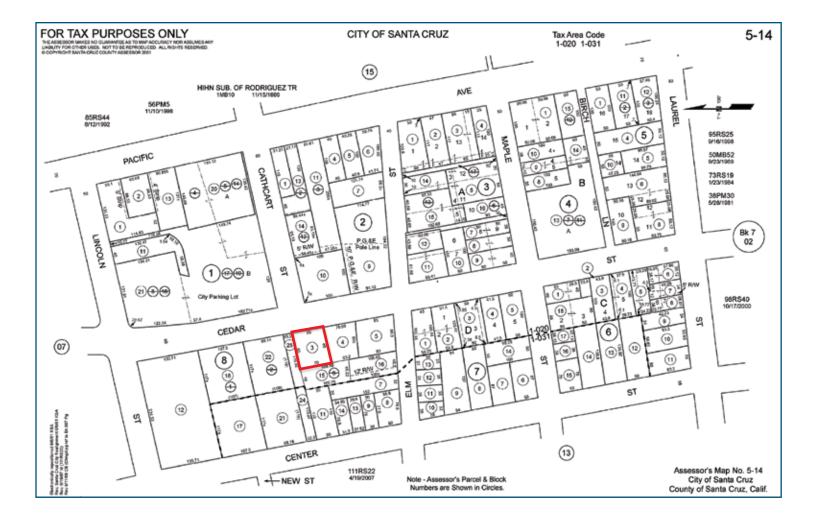

### TAX MAP 515 Cedar St, Santa Cruz, Ca

Information presented in this proforma was provided by the Seller. Shoemaker Commercial makes no representation as to the accuracy of the information. Buyer should use diligence investigating the financial feasibility in making a purchase or lease by relying on his or her own professional advisors.