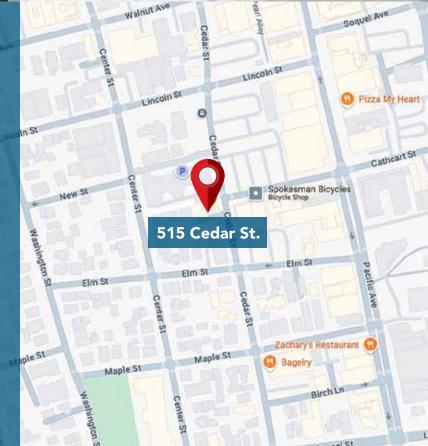

#### **515 CEDAR STREET**

# **PROPERTY DESCRIPTION** 515 Cedar St, Santa Cruz, Ca

| APN           | 005-148-03                           |
|---------------|--------------------------------------|
| ADDRESS       | 515 Cedar St<br>Santa Cruz, CA 95062 |
| PARCEL SIZE   | 5,576 sq. ft.                        |
| BUILDING SIZE | 2,256 sq. ft.                        |