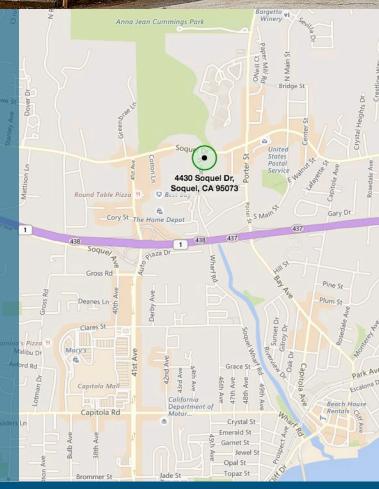

## PROPERTY DESCRIPTION

4430-4432 Soquel Drive, Soquel

**APN** 030-141-34

**ADDRESS** 4430-4432 Soquel Dr.,

Soquel, CA 95073

**LOCATION** Located on Soquel Drive between

Robertson Street and Soquel Village

**CURRENT USE** Duplex