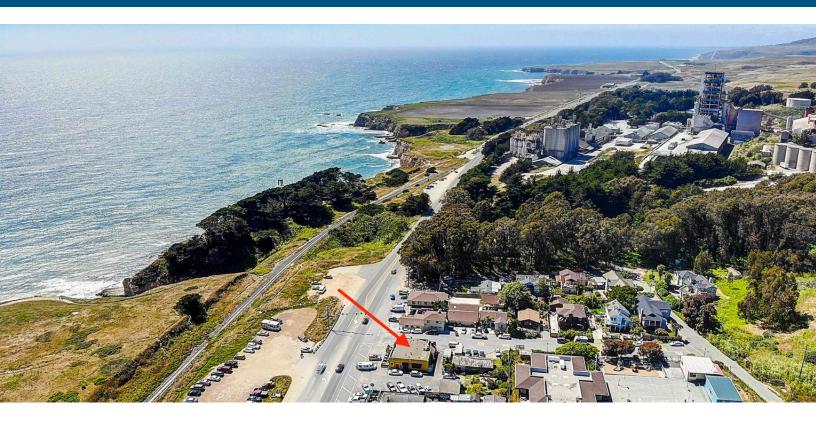

# 490 HIGHWAY 1, DAVENPORT, CA FOR SALE

### **Property Highlights**

- Iconic, highly successful restaurant, bar and bakery situated on prime scenic Highway 1 frontage in Davenport
- Building, adjacent parcel and business for sale
- Turn-key with all equipment and inventory included
- Plans for future expansion
- Large parking area and two outbuildings
- Future touristic/residential development plans for Davenport/Cemex Cement Plant
- 10 miles north of Santa Cruz and spectacularly situated close to a multitude of natural recreation areas
- 10 miles south of San Vicente Redwoods Land Trust project; <u>https://www.landtrustsantacruz.org/our-plan-for-san-vicente-redwoods-spring2019</u>