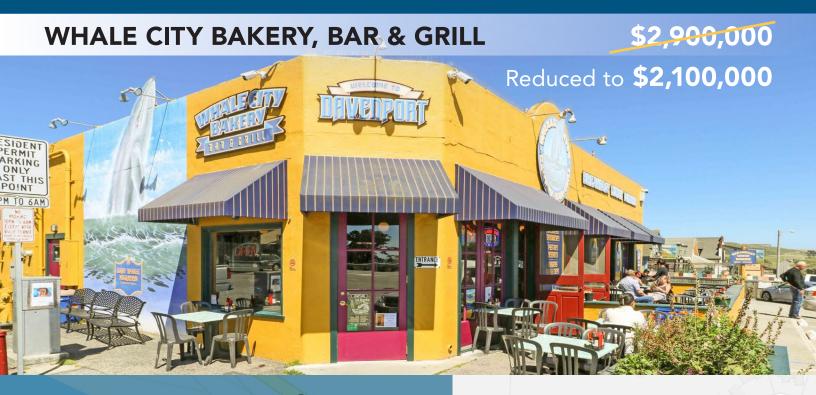

# 490 HIGHWAY 1, DAVENPORT, CA FOR SALE

### **Property Highlights**

- Iconic, highly successful restaurant, bar and bakery situated on prime scenic Highway 1 frontage in Davenport
- Building, adjacent parcel and business for sale
- Turn-key with all equipment and inventory included
- Plans for future expansion
- Large parking area and two outbuildings
- Future touristic/residential development plans for Davenport/Cemex Cement Plant
- 10 miles north of Santa Cruz and spectacularly situated close to a multitude of natural recreation areas
- 10 miles south of San Vicente Redwoods Land Trust project; <u>https://www.landtrustsantacruz.org/our-plan-for-san-vicente-redwoods-spring2019</u>