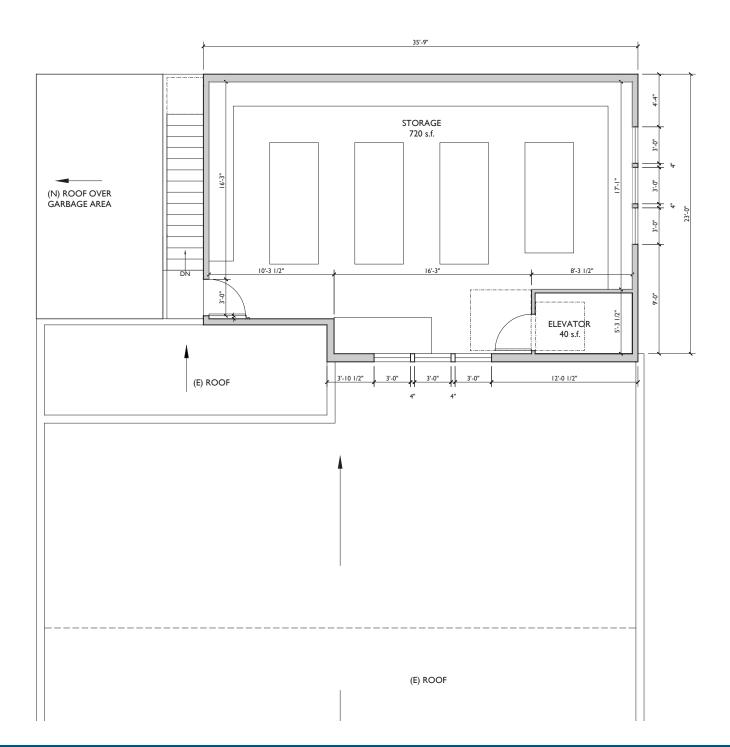

- handmade wine rack
- 1- handmade bread case for top of bakery case
- Multiple metal shelves and racks

Full compliment of pans, dishes and kitchen ware



# **PHOTOS** 490 Highway 1, Davenport CA









# **PHOTOS** 490 Highway 1, Davenport CA









# **EXISTING FLOOR PLAN** 490 Highway 1, Davenport CA

 NEW WALL

 EXISTING WALL TO REMAIN

 EXISTING WALL TO BE REMOVED





# **PROPOSED FLOOR PLANS** 490 Highway 1, Davenport CA





Information presented in this proforma was provided by the Seller. Shoemaker Commercial makes no representation as to the accuracy of the information. Buyer should use diligence investigating the financial feasibility in making a purchase or lease by relying on his or her own professional advisors.

### **PROPOSED ROOF PLAN** 490 Highway 1, Davenport CA





# **SITE PLAN** 490 Highway 1, Davenport CA





#### **SITE PLAN** 490 Highway 1, Davenport CA





### **PLOT MAP** 490 Highway 1, Davenport CA