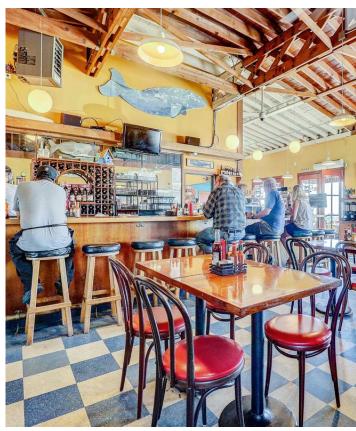

pre dishwashing area stainless sink
- 1-3 section bar stainless sink
- 1- 24 camera premium video system with remote wireless playback from multiple devices

anywhere

- 1-42" Samsung flat screen tv
- 1-32" Insignia flat screen tv
- 1- ATM machine \$12000 capacity
- 1- premium sound system
- Full WiFi system
- 1- 20 kw electrical generator w automatic transfer switch capacity to run whole building
- 2-72" Big Air ceiling fans
- 1- small drop safe
- 1-20 ft metal storage container
- 1-5 hp pressure washer
- 1-75 ft electric plumbing snake
- 1-10 ft extension ladder
- 1-8 ft metal ladder
- 1- handmade wine rack
- 1- handmade bread case for top of bakery case
- Multiple metal shelves and racks

Full compliment of pans, dishes and kitchen ware



# **PHOTOS** 490 Highway 1, Davenport CA









# **PHOTOS** 490 Highway 1, Davenport CA









# **EXISTING FLOOR PLAN** 490 Highway 1, Davenport CA

 NEW WALL

 EXISTING WALL TO REMAIN

 EXISTING WALL TO BE REMOVED





# **PROPOSED FLOOR PLANS** 490 Highway 1, Davenport CA





Information presented in this proforma was provided by the Seller. Shoemaker Commercial makes no representation as to the accuracy of the information. Buyer should use diligence investigating the financial feasibility in making a purchase or lease by relying on his or her own professional advisors.

### **PROPOSED ROOF PLAN** 490 Highway 1, Davenport CA





# **SITE PLAN** 490 Highway 1, Davenport CA





#### **SITE PLAN** 490 Highway 1, Davenport CA





### **PLOT MAP** 490 Highway 1, Davenport CA