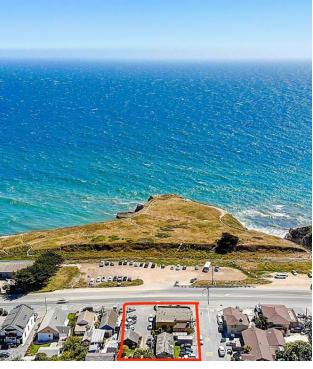

on bar stainless sink
- 1- 24 camera premium video system with remote wireless playback from multiple devices

anywhere

- 1-42" Samsung flat screen tv
- 1-32" Insignia flat screen tv
- 1- ATM machine \$12000 capacity
- 1- premium sound system
- Full WiFi system
- 1- 20 kw electrical generator w automatic transfer switch capacity to run whole building
- 2-72" Big Air ceiling fans
- 1- small drop safe
- 1-20 ft metal storage container
- 1-5 hp pressure washer
- 1-75 ft electric plumbing snake
- 1-10 ft extension ladder
- 1-8 ft metal ladder
- 1- handmade wine rack
- 1- handmade bread case for top of bakery case
- Multiple metal shelves and racks

Full compliment of pans, dishes and kitchen ware



# **PHOTOS** 490 Highway 1, Davenport CA









# **PHOTOS** 490 Highway 1, Davenport CA









# **EXISTING FLOOR PLAN** 490 Highway 1, Davenport CA

 NEW WALL

 EXISTING WALL TO REMAIN

 EXISTING WALL TO BE REMOVED





# **PROPOSED FLOOR PLANS** 490 Highway 1, Davenport CA





Information presented in this proforma was provided by the Seller. Shoemaker Commercial makes no representation as to the accuracy of the information. Buyer should use diligence investigating the financial feasibility in making a purchase or lease by relying on his or her own professional advisors.

### **PROPOSED ROOF PLAN** 490 Highway 1, Davenport CA





# **SITE PLAN** 490 Highway 1, Davenport CA





#### **SITE PLAN** 490 Highway 1, Davenport CA





### **PLOT MAP** 490 Highway 1, Davenport CA