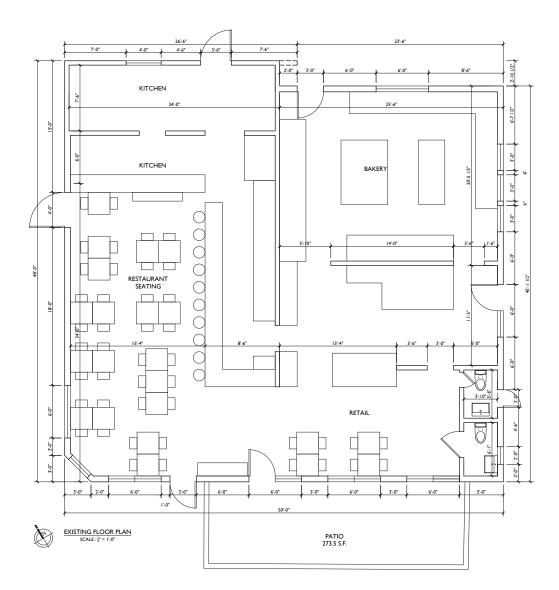

# **EXISTING FLOOR PLAN** 490 Highway 1, Davenport CA

 NEW WALL

 EXISTING WALL TO REMAIN

 EXISTING WALL TO BE REMOVED