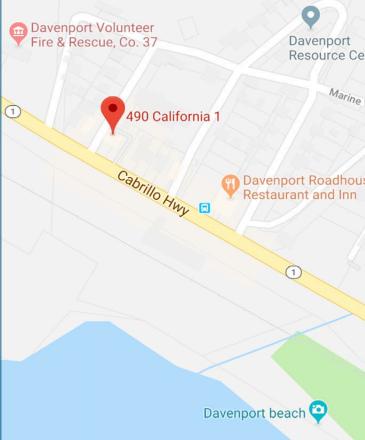

#### **Chris Shoemaker**

Broker/Owner 831.247.2647 chris@shoemakercommercial.com CalBRE# 01760812

| APNs                                                          | 058-082-02 & 03                                                                       |
|---------------------------------------------------------------|---------------------------------------------------------------------------------------|
| ADDRESS                                                       | 490 Hwy. 1, Davenport, CA 95017                                                       |
| LOCATION                                                      | Prime frontage on scenic Highway 1                                                    |
| CURRENT USE                                                   | Restaurant, bar and bakery                                                            |
| ZONING                                                        | C-1 Commercial                                                                        |
| PARCEL SIZE                                                   | Parcel 02: 8,809sf, Parcel 03: 8,874sf                                                |
| IMPROVEMENT SIZE                                              | 2,494sf, Restaurant/Bakery plus two<br>outbuildings                                   |
| IMPROVEMENT<br>DESCRIPTION                                    | Full-service restaurant with 72 seating,<br>40 exterior patio seating, bakery counter |
| PARKING                                                       | 20 spaces                                                                             |
| YEAR BUILT                                                    | 1956                                                                                  |
| BUSINESS                                                      | Contact Listing Broker                                                                |
| <b>GROSS INCOME</b><br>2018<br>2017<br>2016<br><b>AVERAGE</b> | \$2,445,419.69<br>\$2,386,644.00<br>\$2,198,287.03<br><b>\$2,343,450.24</b>           |