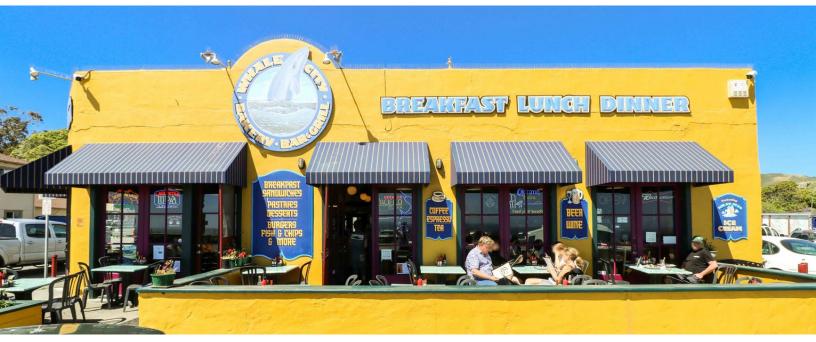

tion pre dishwashing area stainless sink
- 1-3 section bar stainless sink
- 1- 24 camera premium video system with remote wireless playback from multiple devices

anywhere

- 1-42" Samsung flat screen tv
- 1-32" Insignia flat screen tv
- 1- ATM machine \$12000 capacity
- 1- premium sound system
- Full WiFi system
- 1- 20 kw electrical generator w automatic transfer switch capacity to run whole building
- 2-72" Big Air ceiling fans
- 1- small drop safe
- 1-20 ft metal storage container
- 1-5 hp pressure washer
- 1-75 ft electric plumbing snake
- 1-10 ft extension ladder
- 1-8 ft metal ladder
- 1- handmade wine rack
- 1- handmade bread case for top of bakery case
- Multiple metal shelves and racks

Full compliment of pans, dishes and kitchen ware



# **PHOTOS** 490 Highway 1, Davenport CA









# **PHOTOS** 490 Highway 1, Davenport CA









# **EXISTING FLOOR PLAN** 490 Highway 1, Davenport CA

 NEW WALL

 EXISTING WALL TO REMAIN

 EXISTING WALL TO BE REMOVED





# **PROPOSED FLOOR PLANS** 490 Highway 1, Davenport CA





Information presented in this proforma was provided by the Seller. Shoemaker Commercial makes no representation as to the accuracy of the information. Buyer should use diligence investigating the financial feasibility in making a purchase or lease by relying on his or her own professional advisors.

### **PROPOSED ROOF PLAN** 490 Highway 1, Davenport CA





# **SITE PLAN** 490 Highway 1, Davenport CA





#### **SITE PLAN** 490 Highway 1, Davenport CA





### **PLOT MAP** 490 Highway 1, Davenport CA