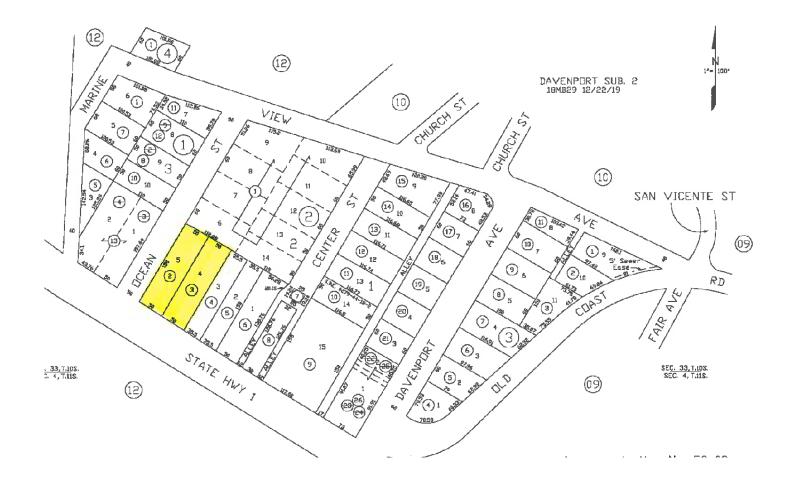

re



# **PHOTOS** 490 Highway 1, Davenport CA









# **PHOTOS** 490 Highway 1, Davenport CA









# **EXISTING FLOOR PLAN** 490 Highway 1, Davenport CA

 NEW WALL

 EXISTING WALL TO REMAIN

 EXISTING WALL TO BE REMOVED





# **PROPOSED FLOOR PLANS** 490 Highway 1, Davenport CA





Information presented in this proforma was provided by the Seller. Shoemaker Commercial makes no representation as to the accuracy of the information. Buyer should use diligence investigating the financial feasibility in making a purchase or lease by relying on his or her own professional advisors.

### **PROPOSED ROOF PLAN** 490 Highway 1, Davenport CA





# **SITE PLAN** 490 Highway 1, Davenport CA





#### **SITE PLAN** 490 Highway 1, Davenport CA





### **PLOT MAP** 490 Highway 1, Davenport CA