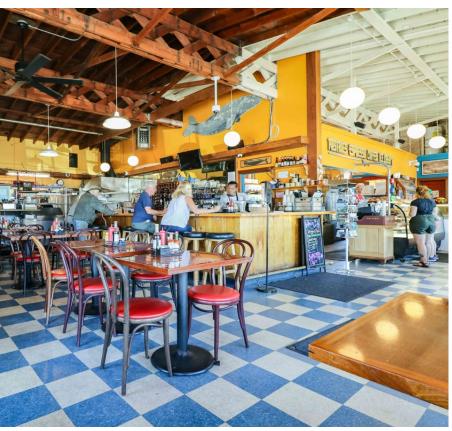

on pre dishwashing area stainless sink
- 1-3 section bar stainless sink
- 1- 24 camera premium video system with remote wireless playback from multiple devices

anywhere

- 1-42" Samsung flat screen tv
- 1-32" Insignia flat screen tv
- 1- ATM machine \$12000 capacity
- 1- premium sound system
- Full WiFi system
- 1- 20 kw electrical generator w automatic transfer switch capacity to run whole building
- 2-72" Big Air ceiling fans
- 1- small drop safe
- 1-20 ft metal storage container
- 1-5 hp pressure washer
- 1-75 ft electric plumbing snake
- 1-10 ft extension ladder
- 1-8 ft metal ladder
- 1- handmade wine rack
- 1- handmade bread case for top of bakery case
- Multiple metal shelves and racks

Full compliment of pans, dishes and kitchen ware



# **PHOTOS** 490 Highway 1, Davenport CA









# **PHOTOS** 490 Highway 1, Davenport CA









# **EXISTING FLOOR PLAN** 490 Highway 1, Davenport CA

 NEW WALL

 EXISTING WALL TO REMAIN

 EXISTING WALL TO BE REMOVED





# **PROPOSED FLOOR PLANS** 490 Highway 1, Davenport CA





Information presented in this proforma was provided by the Seller. Shoemaker Commercial makes no representation as to the accuracy of the information. Buyer should use diligence investigating the financial feasibility in making a purchase or lease by relying on his or her own professional advisors.

### **PROPOSED ROOF PLAN** 490 Highway 1, Davenport CA





# **SITE PLAN** 490 Highway 1, Davenport CA





#### **SITE PLAN** 490 Highway 1, Davenport CA





### **PLOT MAP** 490 Highway 1, Davenport CA