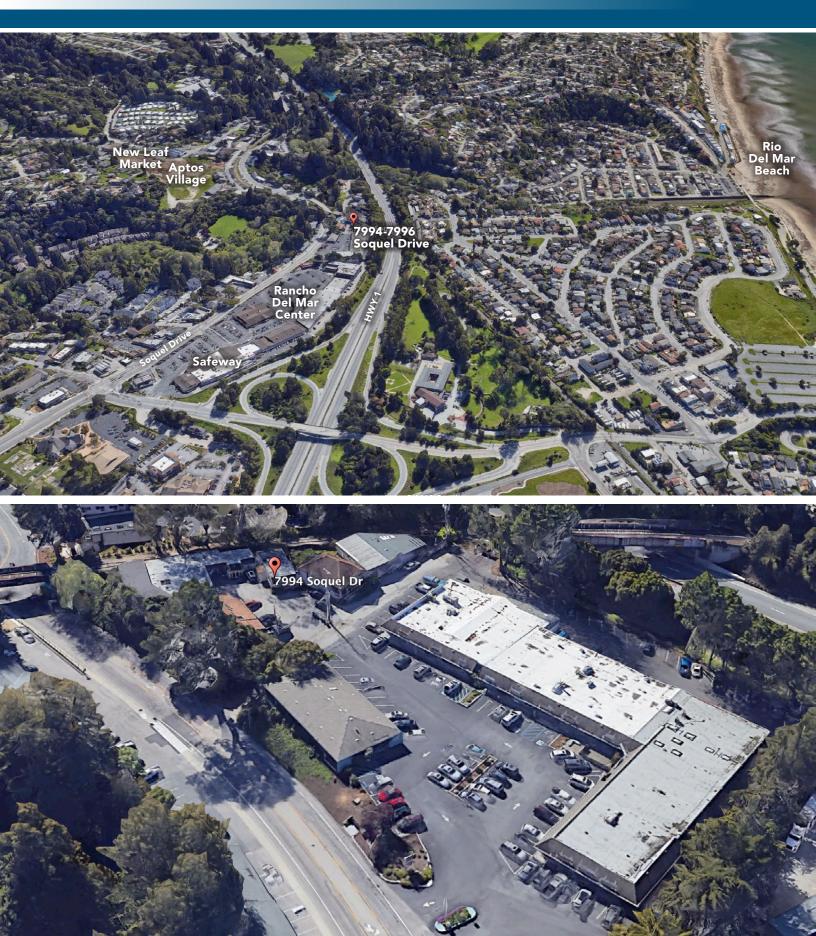

EARS BUILT Various



Information presented in this proforma was provided by the Seller. Shoemaker Commercial makes no representation as to the accuracy of the information. Buyer should use diligence investigating the financial feasibility in making a purchase or lease by relying on his or her own professional advisors.

| UNIT        | MONTHLY RENT    |
|-------------|-----------------|
| Big House   | \$2,100         |
| Apt 1       | \$1,550 + \$282 |
| Apt 2       | \$1,675         |
| Apt 3       | \$1,650         |
| Sheetmetal  | \$1,250         |
| Storage     | \$200           |
| Glass       | \$3,500         |
| Small House | \$1,875         |
| TOTAL       | \$14,082        |

All on month-to-month Owner pays all expenses



### **AERIAL MAP** 7994-7996 Soquel Drive, Aptos CA



## **PHOTOS** 7994-7996 Soquel Drive, Aptos CA







Information presented in this proforma was provided by the Seller. Shoemaker Commercial makes no representation as to the accuracy of the information. Buyer should use diligence investigating the financial feasibility in making a purchase or lease by relying on his or her own professional advisors.

### **PARCEL MAP** 7994-7996 Soquel Drive, Aptos CA