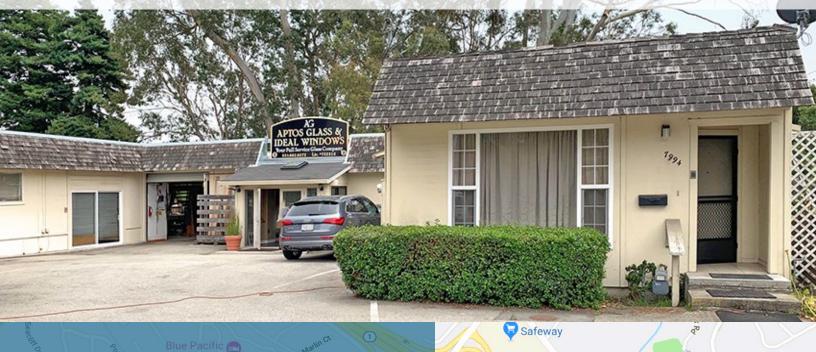

# 7994-7996 SOQUEL DRIVE

burger. Aptos

Chris Shoemaker

Broker/Owner 831.247.2647 chris@shoemakercommercial.com CalBRE# 01760812

- **APNS** 039-232-01 & 02
- ADDRESS 7994-7996 Soquel Drive Aptos, CA 95003
- **LOCATION** Between Rancho del Mar center and new Aptos Village project
- **CURRENT USE** Multi-tenant industrial/retail/residential
  - **ZONING** C-1-L commercial
- **PARCEL SIZES** 0.2780 AC/12,110 SF & 0.0710 AC/3,093 SF