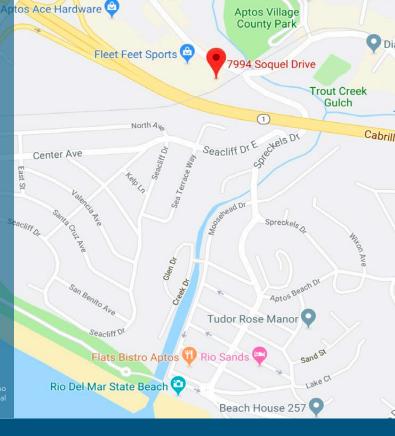

# 7994-7996 SOQUEL DRIVE

# FOR SALE

#### Aptos, CA

## \$1,795,000

Epicenter Cycling 鱼

Aptos Village



#### **Property Highlights**

- Gedar st
  Seacliff Highlands
  Located between Aptos Village and Rancho Del Mar Shopping Center
- Adjacent to Aptos Sno White Drive In Contract Shopping Center
- Mixed use property with upside

Seacliff State Beac

- Two parcels
- Owner user or investor

Information presented in this proforma was provided by the Seller. Shoemaker Commercial makes r representation as to the accuracy of the information. Buyer should use diligence investigating the financi feasibility in making a purchase or lease by relying on his or her own professional advisors.



burger. Aptos



Chris Shoemaker

Broker/Owner 831.247.2647 chris@shoemakercommercial.com CalBRE# 01760812

- **APNS** 039-232-01 & 02
- ADDRESS 7994-7996 Soquel Drive Aptos, CA 95003
- **LOCATION** Between Rancho del Mar center and new Aptos Village project
- **CURRENT USE** Multi-tenant industrial/retail/residential
  - **ZONING** C-1-L commercial
- **PARCEL SIZES** 0.2780 AC/12,110 SF & 0.0710 AC/3,093 SF

**IMPROVEMENT SIZE** 3,818 SF & 899 SF

IMPROVEMENT<br/>DESCRIPTIONTwo houses, three apartments, two<br/>commercial spaces, and one storage space<br/>on two parcels

**PARKING** On site

YEARS BUILT Various



Information presented in this proforma was provided by the Seller. Shoemaker Commercial makes no representation as to the accuracy of the information. Buyer should use diligen