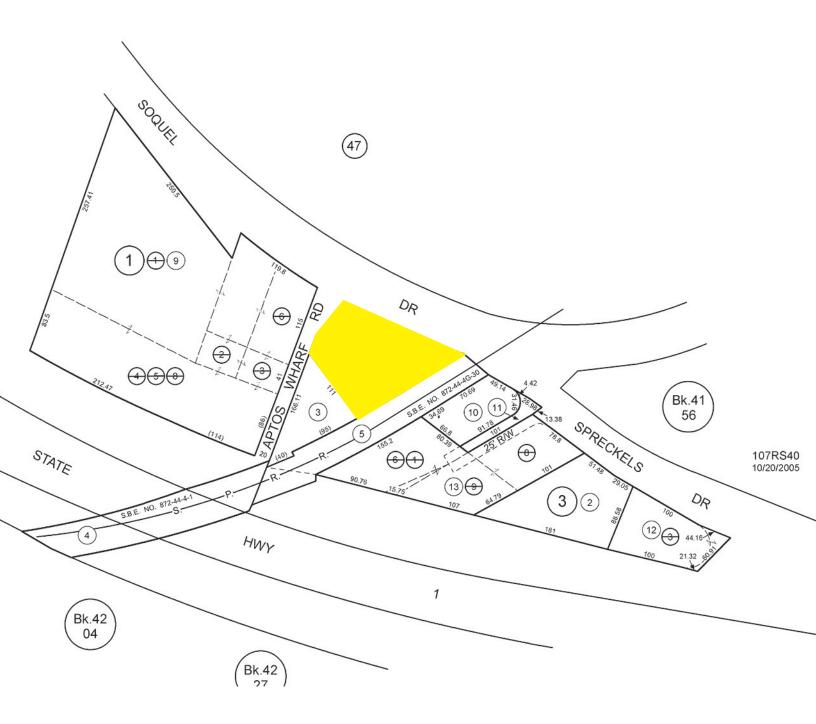

,100         |
| Apt 1       | \$1,550 + \$282 |
| Apt 2       | \$1,675         |
| Apt 3       | \$1,650         |
| Sheetmetal  | \$1,250         |
| Storage     | \$200           |
| Glass       | \$3,500         |
| Small House | \$1,875         |
| TOTAL       | \$14,082        |

All on month-to-month Owner pays all expenses



### **AERIAL MAP** 7994-7996 Soquel Drive, Aptos CA



## **PHOTOS** 7994-7996 Soquel Drive, Aptos CA







Information presented in this proforma was provided by the Seller. Shoemaker Commercial makes no representation as to the accuracy of the information. Buyer should use diligence investigating the financial feasibility in making a purchase or lease by relying on his or her own professional advisors.

### **PARCEL MAP** 7994-7996 Soquel Drive, Aptos CA