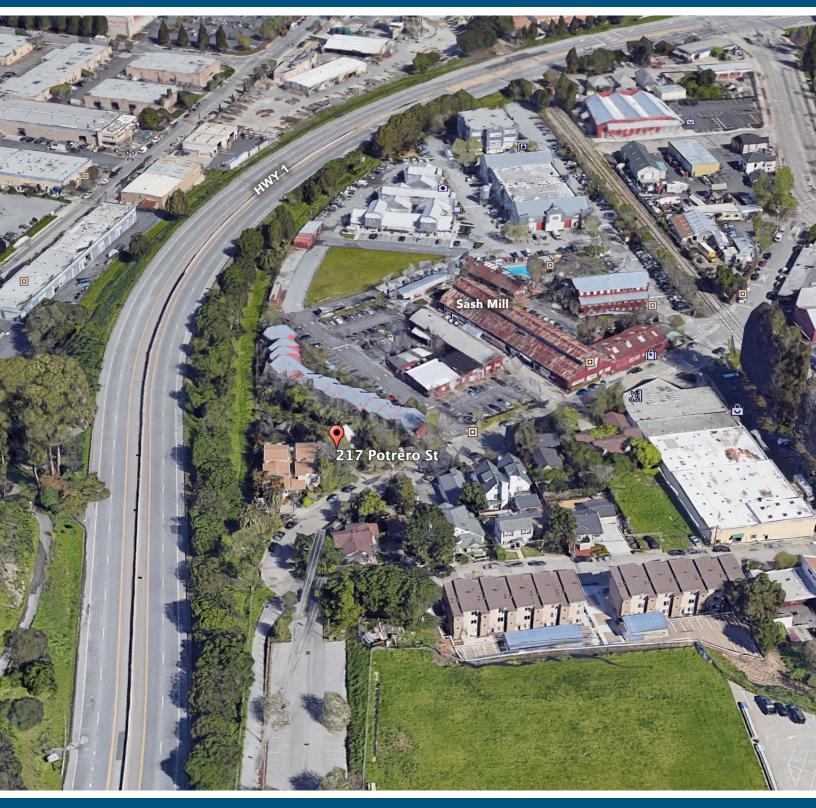

| 9,365 SF                                                                                       |
| IMPROVEMENT SIZE           | 1,331 SF                                                                                       |
| IMPROVEMENT<br>DESCRIPTION | Old home in worn condition with outbuilding                                                    |
| PARKING                    | On site                                                                                        |
| YEAR BUILT                 | 1868                                                                                           |
| DEVELOPMENT                | RM zoning allows for multiple<br>units on lots of this size. Check<br>with City of Santa Cruz. |



## **AERIAL MAP** 217 Potrero Street, Santa Cruz CA





## PARCEL MAP 217 Potrero Street, Santa Cruz CA