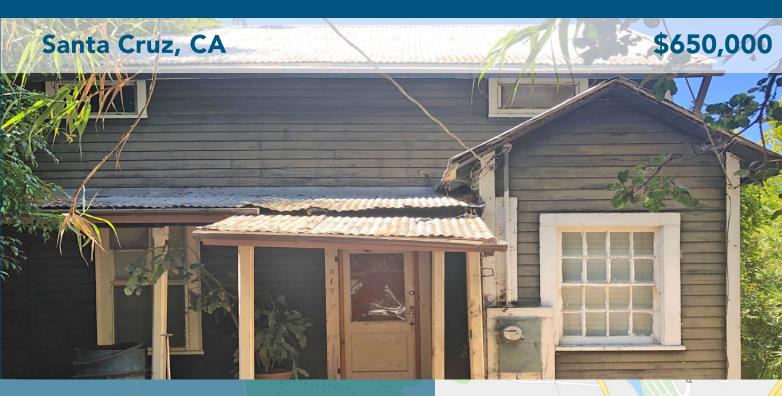

# **217 POTRERO STREET**

# FOR SALE

## **PROPERTY DESCRIPTION** 217 Potrero Street, Santa Cruz CA

| APN                        | 001-053-10                                                                                     |
|----------------------------|------------------------------------------------------------------------------------------------|
| ADDRESS                    | 217 Potrero Street<br>Santa Cruz, CA 95060                                                     |
| LOCATION                   | Off River St. in area of mixed residential and commercial use                                  |
| CURRENT USE                | Vacant residential                                                                             |
| ZONING                     | RM & CT                                                                                        |
| PARCEL SIZE                | 9,365 SF                                                                                       |
| IMPROVEMENT SIZE           | 1,331 SF                                                                                       |
| IMPROVEMENT<br>DESCRIPTION | Old home in worn condition with outbuilding                                                    |
| PARKING                    | On site                                                                                        |
| YEAR BUILT                 | 1868                                                                                           |
| DEVELOPMENT                | RM zoning allows for multiple<br>units on lots of this size. Check<br>with City of Santa Cruz. |