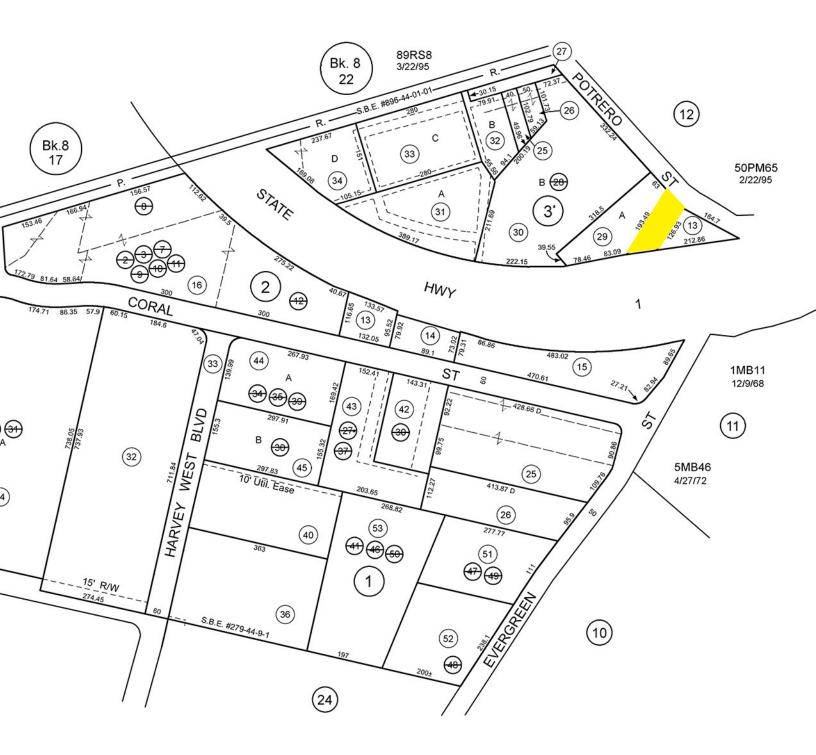

|
| IMPROVEMENT SIZE           | 1,331 SF                                                                                       |
| IMPROVEMENT<br>DESCRIPTION | Old home in worn condition with outbuilding                                                    |
| PARKING                    | On site                                                                                        |
| YEAR BUILT                 | 1868                                                                                           |
| DEVELOPMENT                | RM zoning allows for multiple<br>units on lots of this size. Check<br>with City of Santa Cruz. |



## **AERIAL MAP** 217 Potrero Street, Santa Cruz CA





## PARCEL MAP 217 Potrero Street, Santa Cruz CA