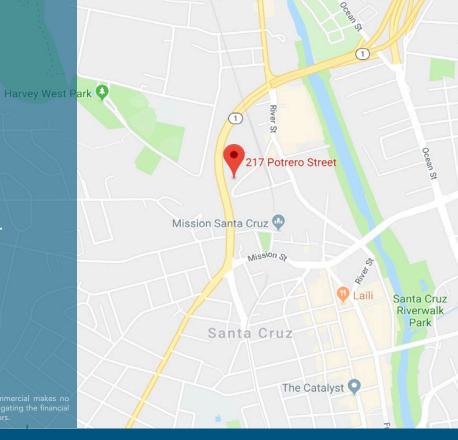

#### University of Chifornia SarParoperty Highlights

• Site potential for development

Santa Cruz

- Mixed use residential and commercial zoning
- Off River St. business corridor
- Close to Hwys 1 & 17 and Downtown Santa Cruz