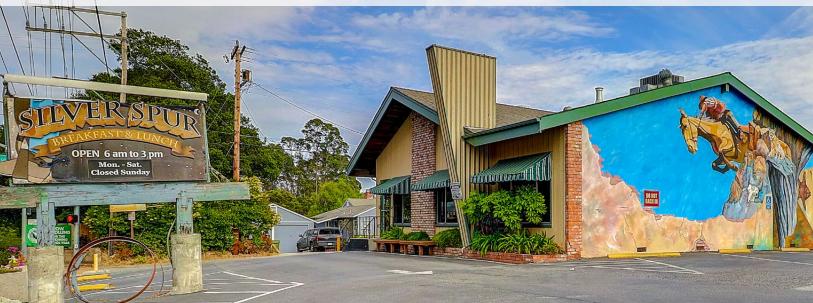

## **Silver Spur Restaurant**

### **Property Highlights**

- Fully equipped, successfully operating breakfast and lunch restaurant
- Real estate and business included
- Prime location on busy medical corridor near Dominican Hospital and 41st Avenue
- Ample parking and street<sup>n</sup>visibility
  Boardwalk

### **PROPERTY DESCRIPTION** 2650 Soquel Drive, Santa Cruz CA

| APNS                    | 025-201-62 & 42                                                                        |
|-------------------------|----------------------------------------------------------------------------------------|
| ADDRESS                 | 2650 Soquel Dr., Soquel, CA 95065                                                      |
| LOCATION                | Prime business corridor of Soquel<br>Drive, near Dominican hospital and<br>41st Avenue |
| CURRENT USE             | Restaurant                                                                             |
| ZONING                  | C-1 commercial                                                                         |
| PARCEL SIZES            | 8,102 sf & 7,927 sf                                                                    |
| IMPROVEMENT SIZE        | 1,682 SF                                                                               |
| IMPROVEMENT DESCRIPTION | 64 seat restaurant                                                                     |
| PARKING                 | 29                                                                                     |
| YEAR BUILT              | 1962                                                                                   |