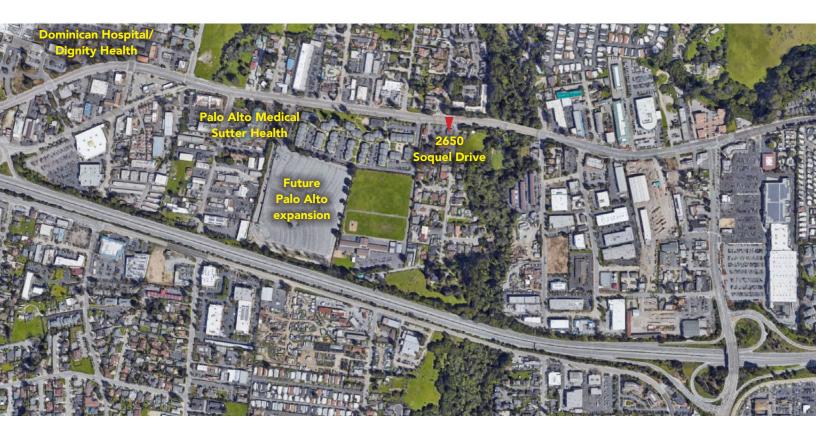

anitowoc

- 1 ice cream freezer
- 1 4 burner range/oven/grill, Royal
- 1 18" grill, Royal
- 1 36" grill/oven, Royal
- 1 6 burner range/oven, Wolf
- 1 steam table
- 1 deep fryer
- 1 12' hood, stainless steel
- 1 6' hood, stainless steel

- 1 Ansul fire suppression system
- 2 microwave ovens
- 1 milk shake maker, Hamilton Beach

2 food warmers (soup pots), Wells, electric

- 1 waffle maker
- 3 conveyer toasters, Holman
- 1 food slicer
- 1 upright vacuum, Sanitaire
- 1 public address system
- 1 time clock
- 1 wall safe
- 1 cash register
- 16 formica top dining tables
- 25 wood captains chairs
- 4 wood bar stools
- Misc. metal and wood shelving
- 1 detached wood storage closet, 4'x 6'
- 1 grease trap, 1500 gallon
- Misc. china and utensils



### **AREA MAP** 2650 Soquel Drive, Santa Cruz CA





Information presented in this proforma was provided by the Seller. Shoemaker Commercial makes no representation as to the accuracy of the information. Buyer should use diligence investigating the financial feasibility in making a purchase or lease by relying on his or her own professional advisors.

PARCEL MAP 2650 Soquel Drive, Santa Cruz CA