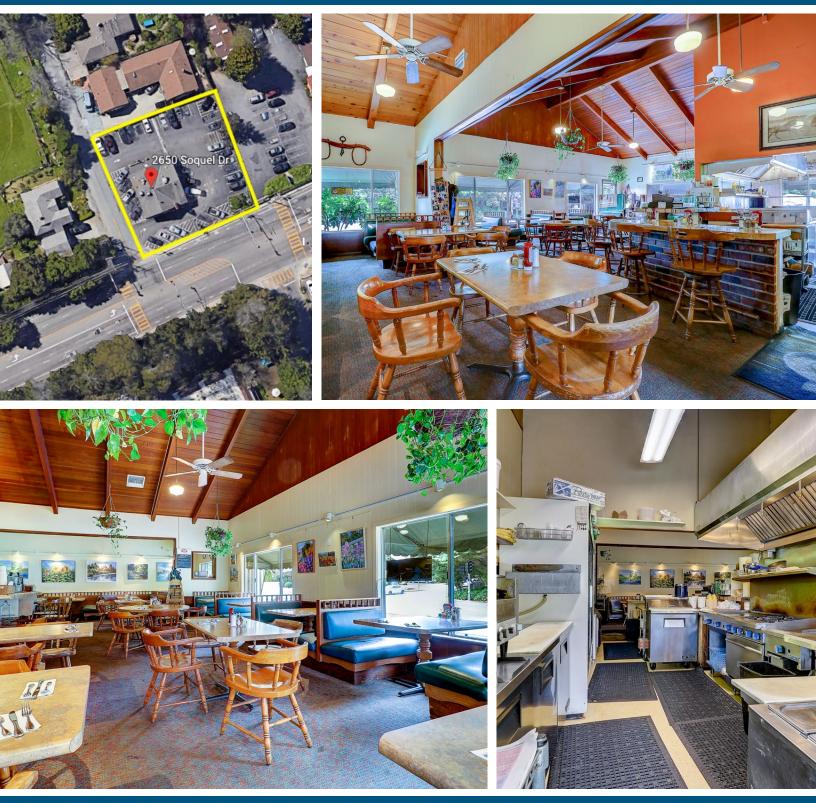

|
| ZONING                  | C-1 commercial                                                                         |
| PARCEL SIZES            | 8,102 sf & 7,927 sf                                                                    |
| IMPROVEMENT SIZE        | 1,682 SF                                                                               |
| IMPROVEMENT DESCRIPTION | 64 seat restaurant                                                                     |
| PARKING                 | 29                                                                                     |
| YEAR BUILT              | 1962                                                                                   |



### **PHOTOS** 2650 Soquel Drive, Santa Cruz CA





### **EQUIPMENT AND FIXTURES** 2650 Soquel Drive, Santa Cruz CA

- 3 door worktop refrigerator, mfgr unknown ( outside storage) 1 door work top refrigerator
- 1 door food prep table refrigerator,
- 2 door food prep table refrigerator,
- 2 door reach-in refrigerator, Traulsen

3 door glass door merchandiser refrigerator, Beverage Air 3 door glass door merchandiser refrigerator

1 upright freezer, 15.2 cubic foot, Imperial

1 ice machine, under counter, cuber, Manitowoc

- 1 ice cream freezer
- 1 4 burner range/oven/grill, Royal
- 1 18" grill, Royal
- 1 36" grill/oven, Royal
- 1 6 burner range/oven, Wolf
- 1 steam table
- 1 deep fryer
- 1 12' hood, stainless steel
- 1 6' hood, stainless steel

- 1 Ansul fire suppression system
- 2 microwave ovens
- 1 milk shake maker, Hamilton Beach

2 f