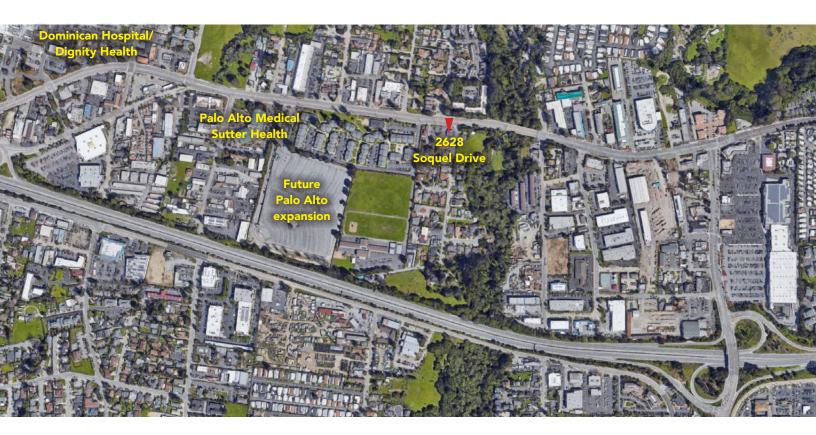

## **AREA MAP** 2628 & 2630 Soquel Drive, Santa Cruz CA

Information presented in this proforma was provided by the Seller. Shoemaker Commercial makes no representation as to the accuracy of the information. Buyer should use diligence investigating the financial feasibility in making a purchase or lease by relying on his or her own professional advisors.