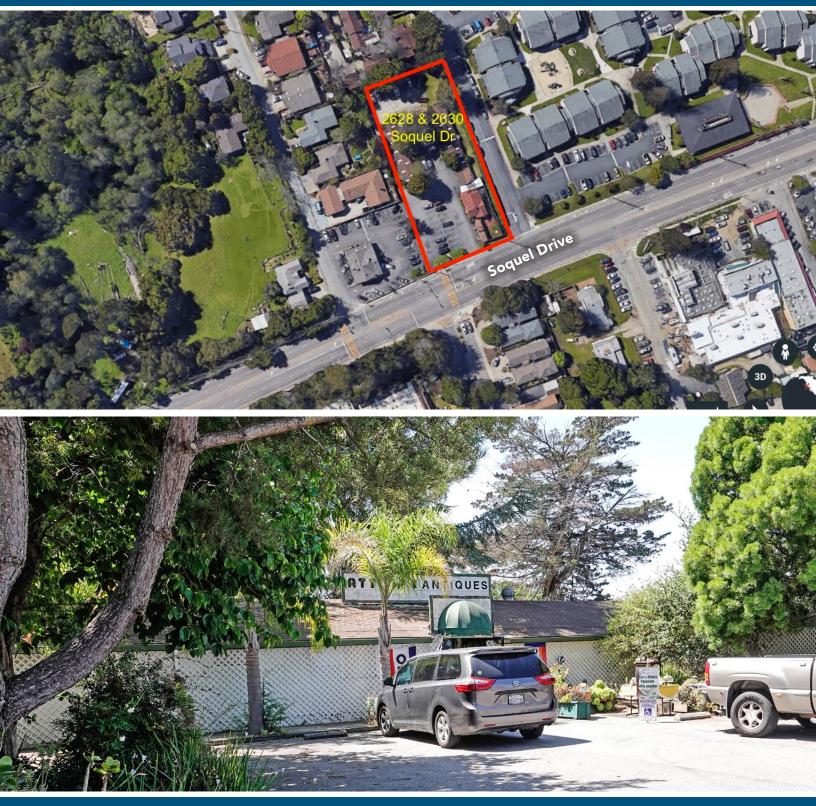

## **AREA MAP** 2628 & 2630 Soquel Drive, Santa Cruz CA

Information presented in this proforma was provided by the Seller. Shoemaker Commercial makes no representation as to the accuracy of the information. Buyer should use diligence investigating the financial feasibility in making a purchase or lease by relying on his or her own professional advisors.