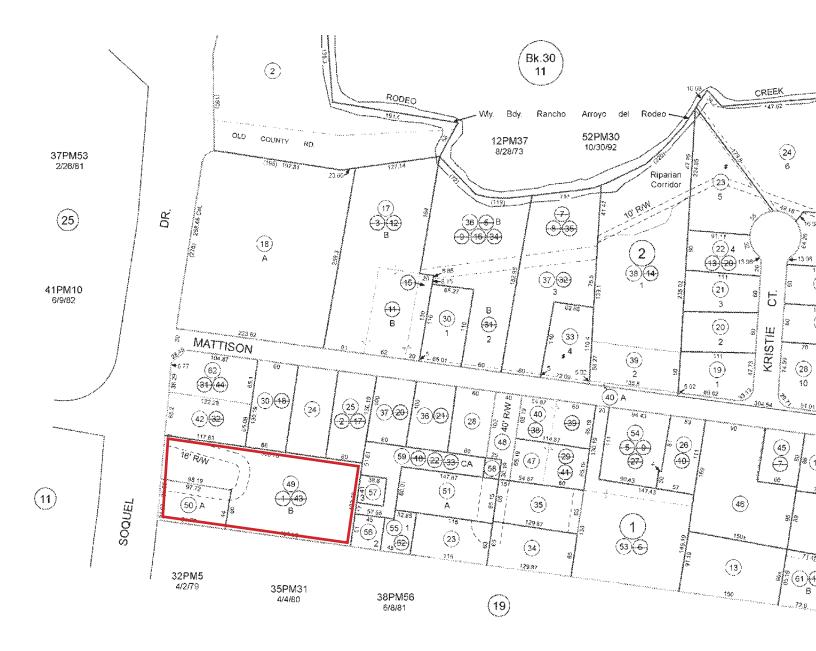

leases short-term



## **PHOTOS** 2628 & 2630 Soquel Drive, Santa Cruz CA





Information presented in this proforma was provided by the Seller. Shoemaker Commercial makes no representation as to the accuracy of the information. Buyer should use diligence investigating the financial feasibility in making a purchase or lease by relying on his or her own professional advisors.

## **AREA MAP** 2628 & 2630 Soquel Drive, Santa Cruz CA





Information presented in this proforma was provided by the Seller. Shoemaker Commercial makes no representation as to the accuracy of the information. Buyer should use diligence investigating the financial feasibility in making a purchase or lease by relying on his or her own professional advisors.

#### PARCEL MAP 2628 & 2630 Soquel Drive, Santa Cruz CA