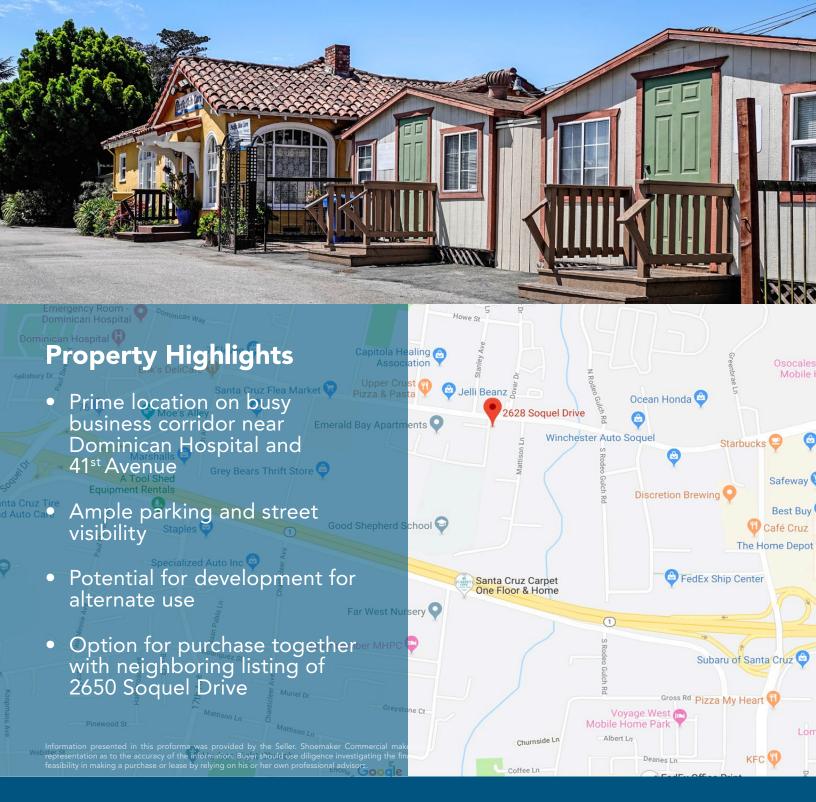

## **PHOTOS** 2628 & 2630 Soquel Drive, Santa Cruz CA

Information presented in this proforma was provided by the Seller. Shoemaker Commercial makes no representation as to the accuracy of the information. Buyer should use diligence investigating the financial feasibility in making a purchase or lease by relying on his or her own professional advisors.

## **AREA MAP** 2628 & 2630 Soquel Drive, Santa Cruz CA

Information presented in this proforma was provided by the Seller. Shoemaker Commercial makes no representation as to the accuracy of the information. Buyer should use diligence investigating the financial feasibility in making a purchase or lease by relying on his or her own professional advisors.