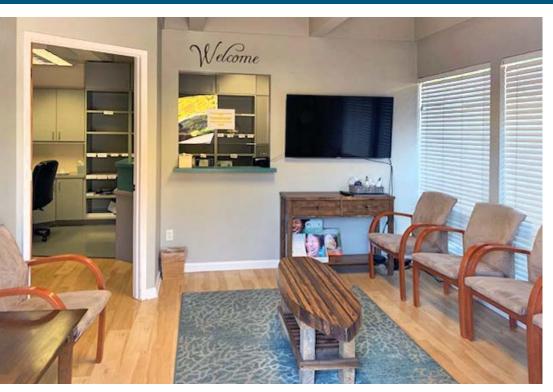

**IMPROVEMENT SIZE** 1,000 SF +/-

IMPROVEMENT DESCRIPTION

Vacant dental office with reception/waiting room, front desk, three operatories, private office, pharmacy/storage area and one bathroom. Space well set up for general office also. Ample parking, multi-tenant building.

## **PHOTOS**