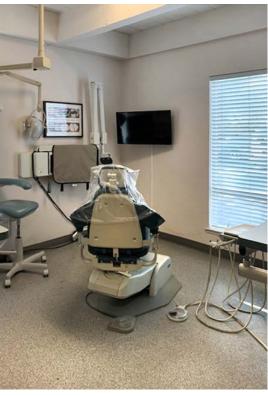

**IMPROVEMENT SIZE** 1,000 SF +/-

IMPROVEMENT DESCRIPTION

Vacant dental office with reception/waiting room, front desk, three operatories, private office, pharmacy/storage area and one bathroom. Space well set up for general office also. Ample parking, multi-tenant building.

## **PHOTOS**