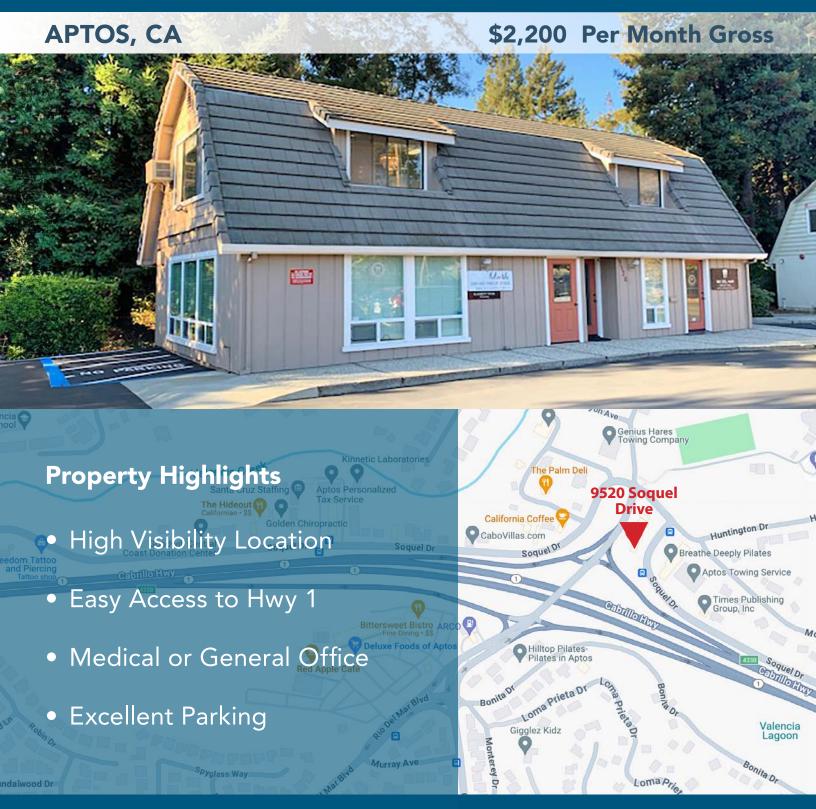

## 9520 SOQUEL DRVE

## PROPERTY DESCRIPTION

**APN** 041-211-25

**ADDRESS** 9520 Soquel Dr, Aptos, CA 95003

**LOCATION** Just off Hwy 1 at the Rio Del Mar Exit

**CURRENT USE** Dental Office

**ZONING** PA – Professional Administrarive Office

**IMPROVEMENT SIZE** 1,000 SF +/-

IMPROVEMENT DESCRIPTION

Vacant dental office with reception/waiting room, front desk, three operatories, private office, pharmacy/storage area and one bathroom. Space well set up for general office also. Ample parking, multi-tenant building.

**PARKING** Eight Spaces