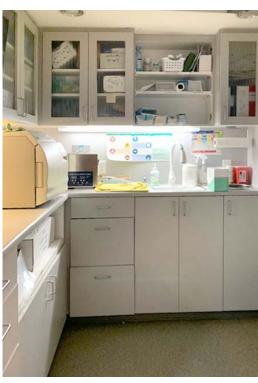

**IMPROVEMENT SIZE** 1,000 SF +/-

IMPROVEMENT DESCRIPTION

Vacant dental office with reception/waiting room, front desk, three operatories, private office, pharmacy/storage area and one bathroom. Space well set up for general office also. Ample parking, multi-tenant building.

## **PHOTOS**