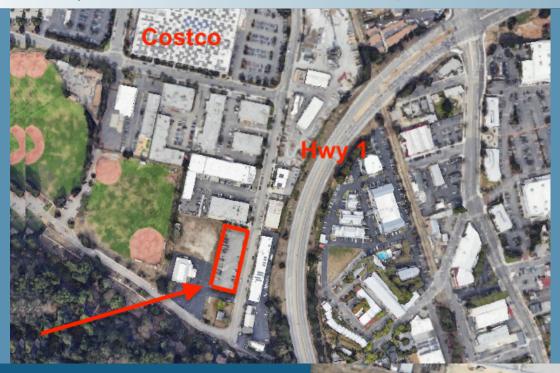

## **Property Highlights**

- 33,000 SF Fenced
   Storage/Parking with Coded
   Gate Entry
- Located in the Harvey West Industrial Area near Costo and Hwy 1
- Rental Rate Includes Lighting for Parking Lot Lights