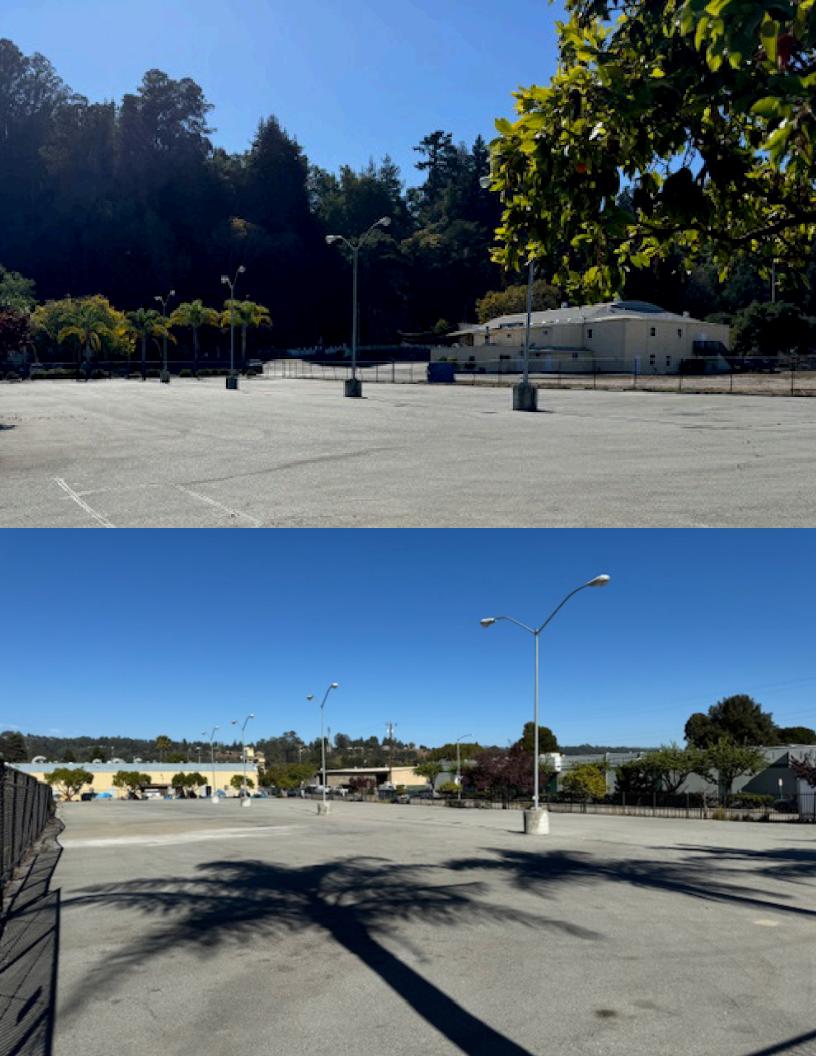

## **Property Highlights**

- 33,000 SF Fenced
   Storage/Parking with Coded
   Gate Entry
- Located in the Harvey West Industrial Area near Costo and Hwy 1
- Rental Rate Includes Lighting for Parking Lot Lights