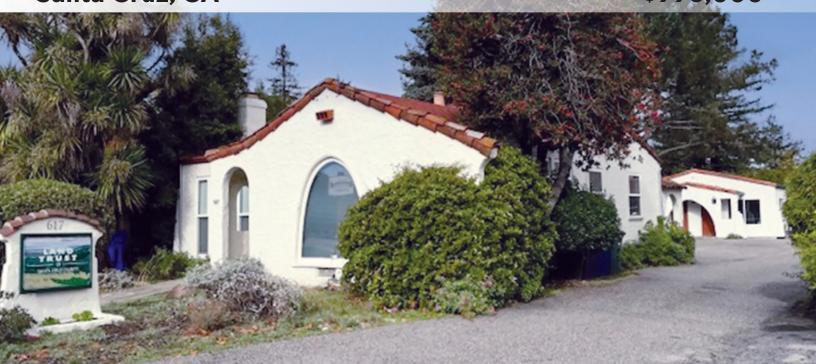

### **617 WATER ST.**

### Santa Cruz, CA

# \$995,000

### **Property Highlights**

- Two Buildings on a 8,320 sq. ft. Parcel
- 2,000 sq. ft. of Improvements Plus Basement Storage
  Each Building Has a Full Bathroom.
- with Shower
- Central Santa Cruz Location with **Excellent Visibility and Monument** Signage

## **PROPERTY DESCRIPTION** 617 Water St, Santa Cruz, Ca

| APN                        | 009-201-31                                                                                                                                                                                                                                                                                                                                             |
|----------------------------|--------------------------------------------------------------------------------------------------------------------------------------------------------------------------------------------------------------------------------------------------------------------------------------------------------------------------------------------------------|
| ADDRESS                    | 617 Water St.<br>Santa Cruz, CA 95060                                                                                                                                                                                                                                                                                                                  |
| LOCATION                   | Water St. Frontage near Market St. Close to Hwy<br>1, 17 and Downtown Santa Cruz                                                                                                                                                                                                                                                                       |
| <b>CURRENT USE</b>         | Office buildings                                                                                                                                                                                                                                                                                                                                       |
| ZONING                     | CC - Community Commercial                                                                                                                                                                                                                                                                                                                              |
| PARCEL SIZE                | 8,320 sq. ft. = 0.191 acre                                                                                                                                                                                                                                                                                                                             |
| IMPROVEMENT SIZE           | Building A: 1,232 sq. ft.*Building B: 768 sq. ft.Total:2,000 sq. ft.*Building A also has a basement of<br>approximateley 325 sq. ft.                                                                                                                                                                                                                   |
| IMPROVEMENT<br>DESCRIPTION | <ul> <li>Building A: 1,232 sq. ft. of office space plus basement.<br/>Multiple smaller offices plus a large office/ conference<br/>area. Bathroom with tub and shower. Hardwood floors.</li> <li>Building B: 768 sq. ft. building with two entrances. Large<br/>open areas with kitchenette and built-in storage.<br/>Bathroom with shower.</li> </ul> |
| UTILITIES                  | Electric Meters: 3<br>Gas Meter: 1<br>Water Meter: 1                                                                                                                                                                                                                                                                                                   |
| YEAR BUILT                 | 1926 - 1945                                                                                                                                                                                                                                                                                                                                            |
| PARKING                    | 9 Spaces                                                                                                                                                                                                                                                                                                                                               |
| LEASES                     | None. Seller is vacating.<br>Building will be delivered vacant.                                                                                                                                                                                                                                                                                        |