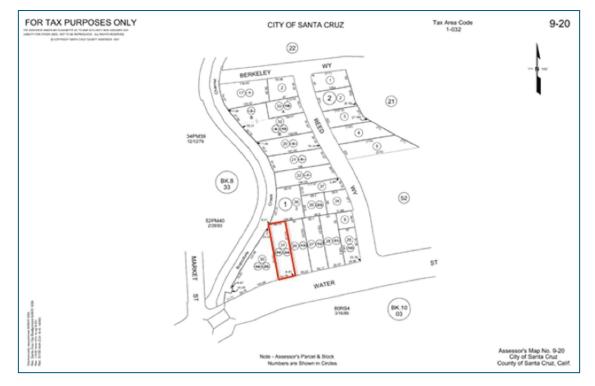

### AERIAL AND TAX MAP 617 Water St, Santa Cruz, Ca

Information presented in this proforma was provided by the Seller. Shoemaker Commercial makes no representation as to the accuracy of the information. Buyer should use diligence investigating the financial feasibility in making a purchase or lease by relying on his or her own professional advisors. **shoemakercommercial.com**