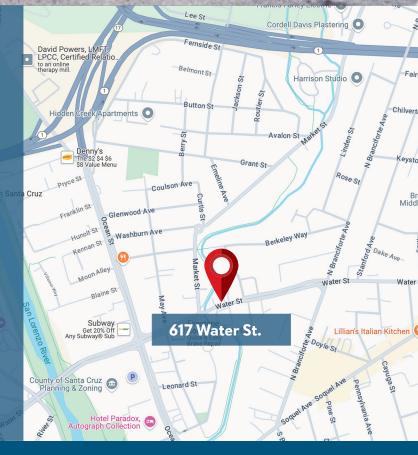

## **PROPERTY DESCRIPTION** 617 Water St, Santa Cruz, Ca

| APN                        | 009-201-31                                                                                                                                                                                                                                                                                                                                             |
|----------------------------|--------------------------------------------------------------------------------------------------------------------------------------------------------------------------------------------------------------------------------------------------------------------------------------------------------------------------------------------------------|
| ADDRESS                    | 617 Water St.<br>Santa Cruz, CA 95060                                                                                                                                                                                                                                                                                                                  |
| LOCATION                   | Water St. Frontage near Market St. Close to Hwy<br>1, 17 and Downtown Santa Cruz                                                                                                                                                                                                                                                                       |
| <b>CURRENT USE</b>         | Office buildings                                                                                                                                                                                                                                                                                                                                       |
| ZONING                     | CC - Community Commercial                                                                                                                                                                                                                                                                                                                              |
| PARCEL SIZE                | 8,320 sq. ft. = 0.191 acre                                                                                                                                                                                                                                                                                                                             |
| IMPROVEMENT SIZE           | Building A: 1,232 sq. ft.*Building B: 768 sq. ft.Total:2,000 sq. ft.*Building A also has a basement of<br>approximateley 325 sq. ft.                                                                                                                                                                                                                   |
| IMPROVEMENT<br>DESCRIPTION | <ul> <li>Building A: 1,232 sq. ft. of office space plus basement.<br/>Multiple smaller offices plus a large office/ conference<br/>area. Bathroom with tub and shower. Hardwood floors.</li> <li>Building B: 768 sq. ft. building with two entrances. Large<br/>open areas with kitchenette and built-in storage.<br/>Bathroom with shower.</li> </ul> |
| UTILITIES                  | Electric Meters: 3<br>Gas Meter: 1<br>Water Meter: 1                                                                                                                                                                                                                                                                                                   |
| YEAR BUILT                 | 1926 - 1945                                                                                                                                                                                                                                                                                                                                            |
| PARKING                    | 9 Spaces                                                                                                                                                                                                                                                                                                                                               |
| LEASES                     | None. Seller is vacating.<br>Building will be delivered vacant.                                                                                                                                                                                                                                                                                        |

### AERIAL AND TAX MAP 617 Water St, Santa Cruz, Ca

Information presented in this proforma was provided by the Seller. Shoemaker Commercial makes no representation as to the accuracy of the information. Buyer should use diligence investigating the financial feasibility in making a purchase or lease by relying on his or her own professional advisors. **shoemakercommercial.com**